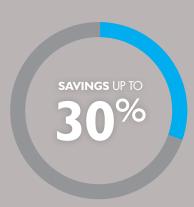

GOT 5 MINUTES? TALK TO AN EXPERT TODAY ABOUT A **FREE** PRINT ASSESSMENT.

CONTACT US **580.223.1199** 

WWW.OPENGATE.NET

On average 1-3% of your total annual revenue is expended on document generation. This cost adds up fast! By utilizing Managed Print Services, companies can save up to 30% when generating documents.